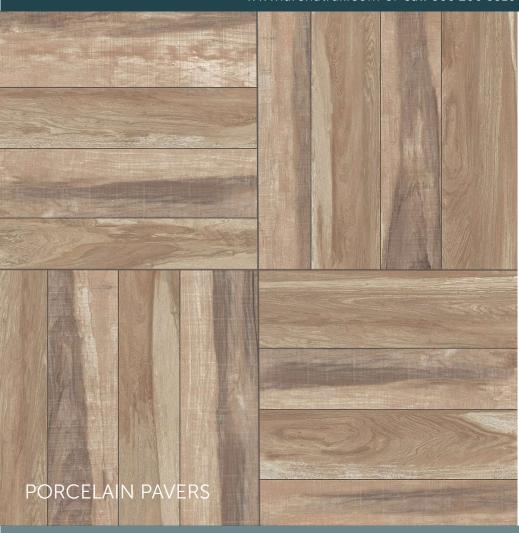

# Canyonwood - Brown

Walnut shell brown color with light and dark streaks typical of hickory flooring and irregular 'plank' widths.

Patterns and tones vary from paver to paver, creating the illusion of authentic wood decking.

Parquet style decking with simplified installation.

#### Color & Shade Variation: